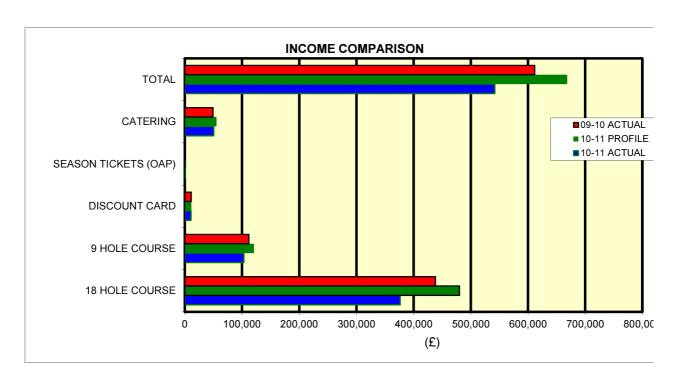

| KEY PERFORMANCE INDICATORS |              |               |              |              |               |  |  |
|----------------------------|--------------|---------------|--------------|--------------|---------------|--|--|
|                            | INCOME       |               |              |              | USAGE         |  |  |
|                            | 10-11 ACTUAL | 10-11 PROFILE | 09-10 ACTUAL | 10-11 ACTUAL | 10-11 PROFILE |  |  |
| 18 HOLE COURSE             | 376,454      | 480,230       | 438,191      | 31,520       | 38,798        |  |  |
| 9 HOLE COURSE              | 103,231      | 120,770       | 111,929      | 20,147       | 23,827        |  |  |
| DISCOUNT CARD              | 10,776       | 11,270        | 11,222       | 416          | 435           |  |  |
| SEASON TICKETS (OAP)       | 983          | 1,000         | 974          | 8            | 8             |  |  |
| CATERING                   | 50,532       | 55,430        | 49,318       | N/A          | N/A           |  |  |
| TOTAL                      | 541,976      | 668,700       | 611,634      | 52,091       | 63,068        |  |  |